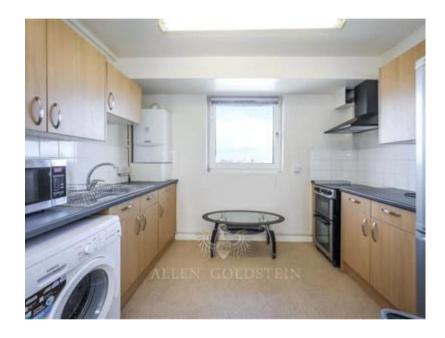

The large lounge is being converted to the third bedroom and comprises of a double bed, wardrobe, chest of drawers, desk and chairs.

There is a good sized eat in kitchen with all modern appliances as well as dining table and chairs.