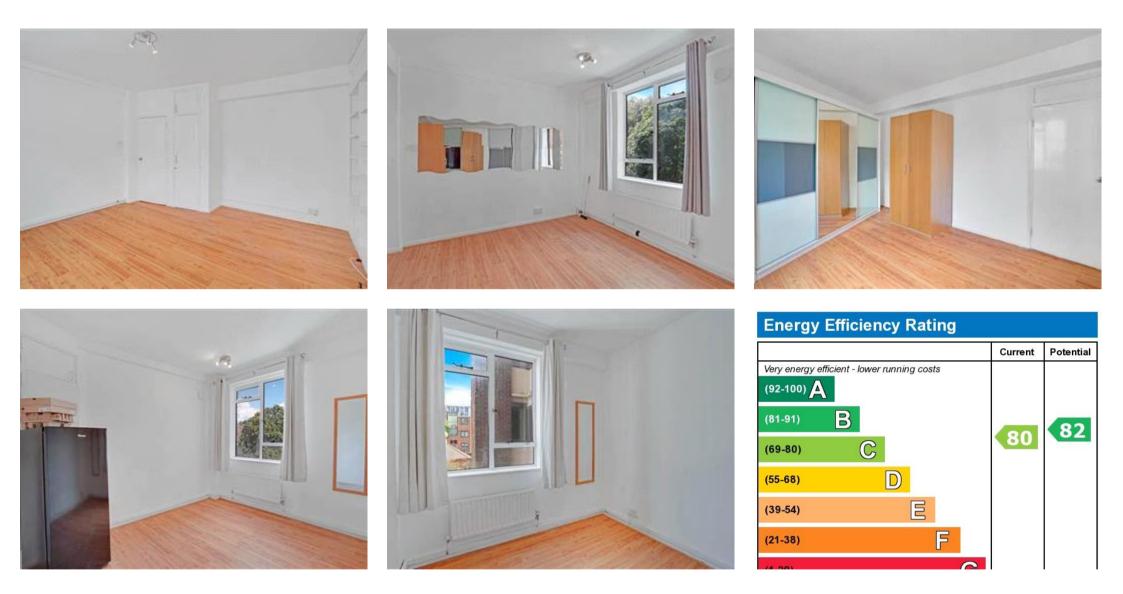

## Description

The flat comprises of a spacious, bright reception room, two double bedrooms and kitchen boasting all standard built-in appliances.

A good sized three piece bathroom completes this well maintained flat.

The property comes with wooden laminate flooring and is double glazed throughout.

Local Amenities:

6 Minutes walk to UAL.

8 Minutes walk to Sir John Soane's Museum.

Transport Links:

5 Minutes Walk to Holborn Station.