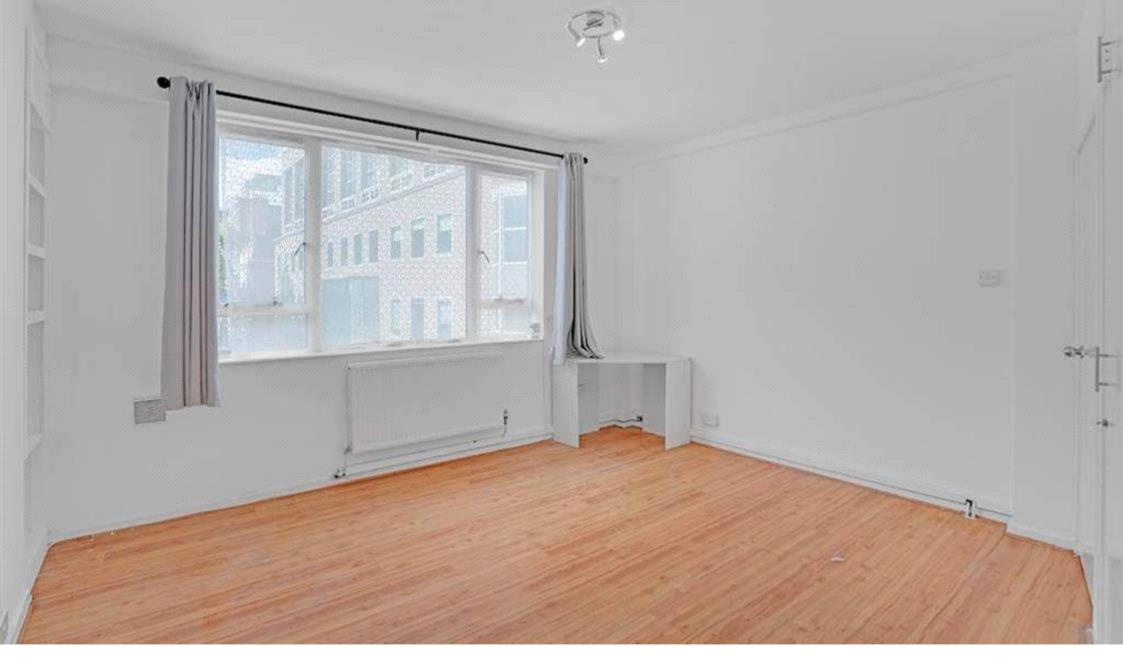

## Description

The flat comprises of a spacious, bright reception room, two double bedrooms and kitchen boasting all standard built-in appliances.

A good sized three piece bathroom completes this well maintained flat.

The property comes with wooden laminate flooring and is double glazed throughout.

Local Amenities:

6 Minutes walk to UAL.

8 Minutes walk to Sir John Soane's Museum.

Transport Links:

5 Minutes Walk to Holborn Station.