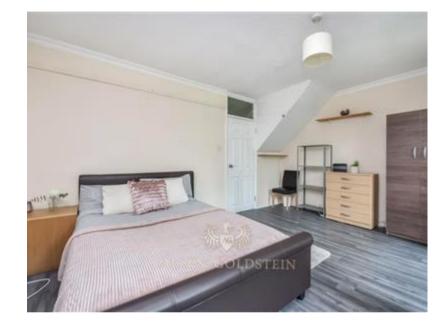

## Description

The flat comprises of a spacious, bright reception room that can be converted to the third bedroom.

It has two double bedrooms complete with double beds, wardrobes, chest of drawers.

The large lounge which has been converted to the third bedroom, it is furnished with a three seater sofa, a double bed, chest of drawers and a wardrobe. It also provides access to a good sized private balcony.