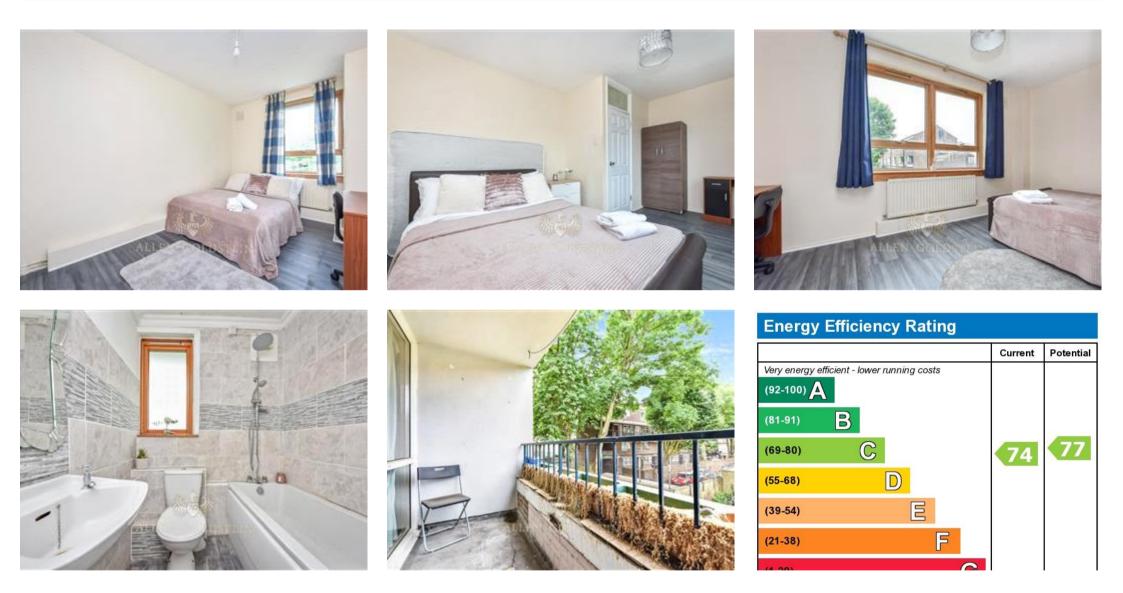

## Description

The flat comprises of a spacious, bright reception room that can be converted to the third bedroom.

It has two double bedrooms complete with double beds, wardrobes, chest of drawers.

The large lounge which has been converted to the third bedroom, it is furnished with a three seater sofa, a double bed, chest of drawers and a wardrobe. It also provides access to a good sized private balcony.

There is a spacious kitchen with all standard built-in appliances.

A good sized three piece bathroom completes this well maintained flat.

The property comes with wooden laminate flooring and is double glazed throughout.