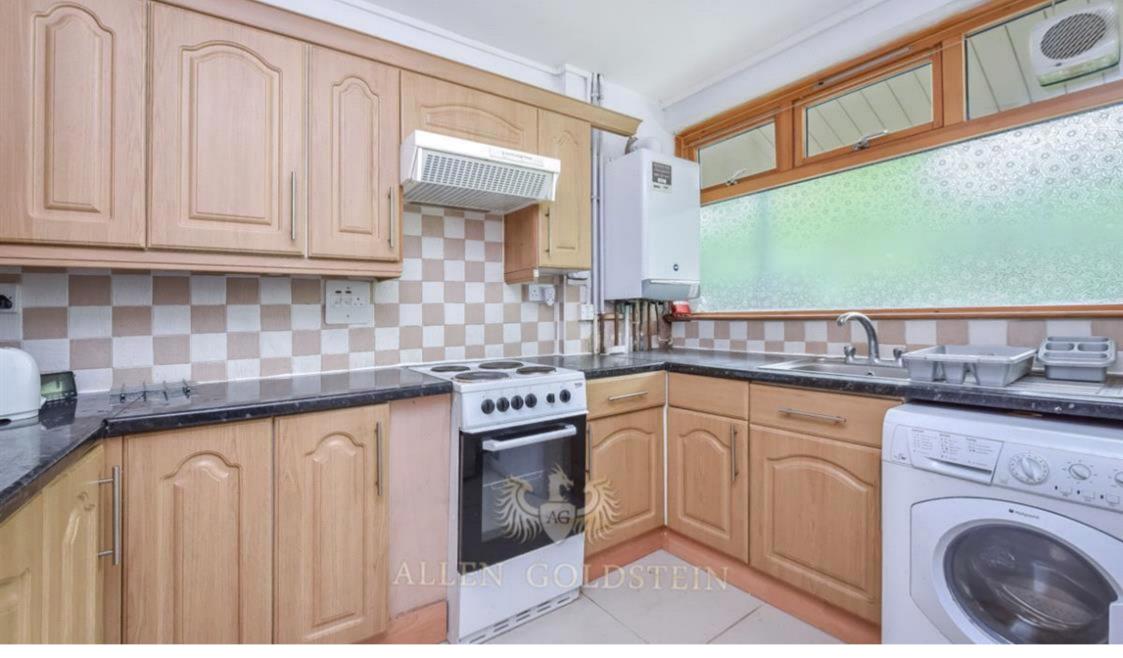

There is a spacious kitchen with all standard built-in appliances.

A good sized three piece bathroom completes this well maintained flat.

The property comes with wooden laminate flooring and is double glazed throughout.