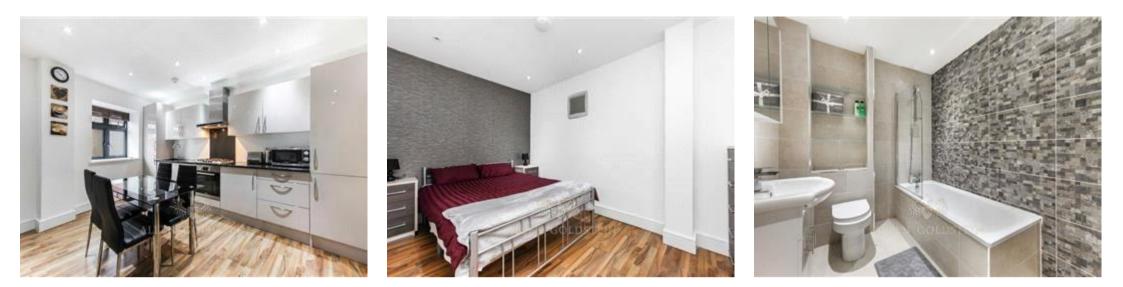

### Description

A modern well presented one bed flat with an open plan kitchen and lounge area. The kitchen comes with integrated appliances, the lounge comes fully furnished with a sofa, dining table and chairs.

The flat comprises of a good sized double bedroom that can be furnished with double bed, wardrobe and a chest of drawers.

A contemporary fully tiled grey three-piece bathroom with a bath tub and shower head completes this brilliant property.