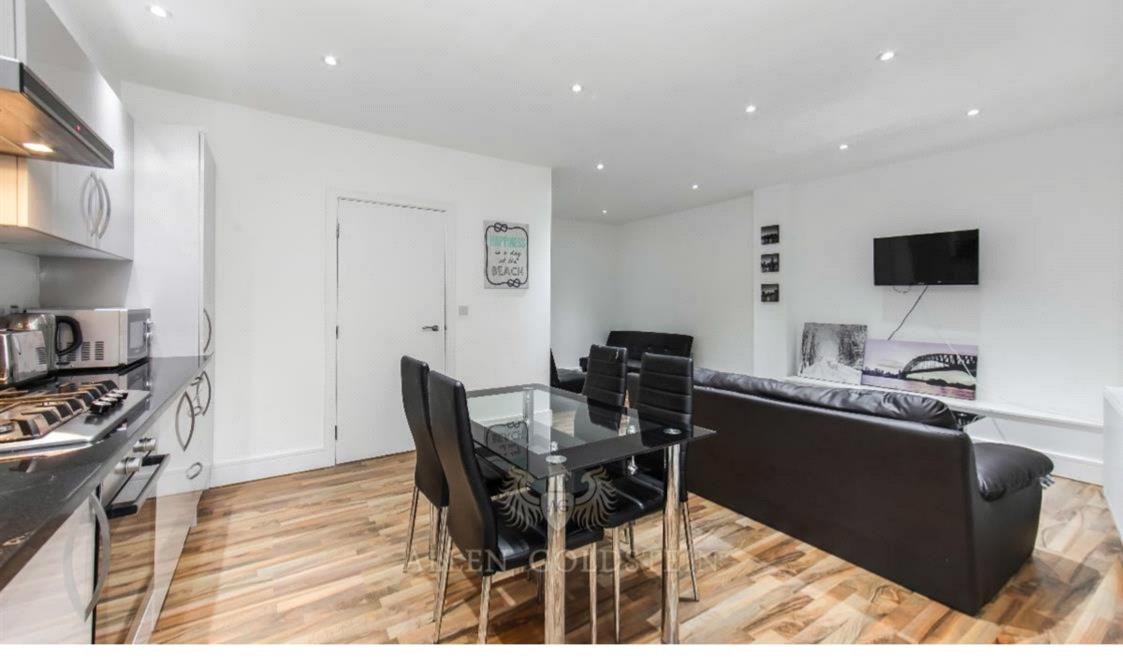

### Description

A modern well presented one bed flat with an open plan kitchen and lounge area. The kitchen comes with integrated appliances, the lounge comes fully furnished with a sofa, dining table and chairs.

The flat comprises of a good sized double bedroom that can be furnished with double bed, wardrobe and a chest of drawers.

A contemporary fully tiled grey three-piece bathroom with a bath tub and shower head completes this brilliant property.