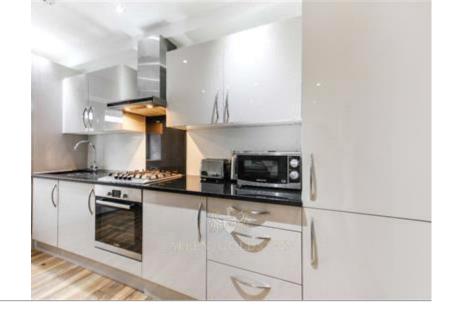

### Description

A modern well presented one bed flat with an open plan kitchen and lounge area. The kitchen comes with integrated appliances, the lounge comes fully furnished with a sofa, dining table and chairs.