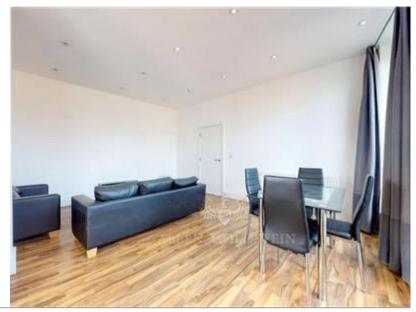

### Description

A modern well presented two bed flat with an open plan kitchen and lounge area. The kitchen comes with integrated appliances, the lounge comes fully furnished with a sofa, coffee table, dining table and chairs.