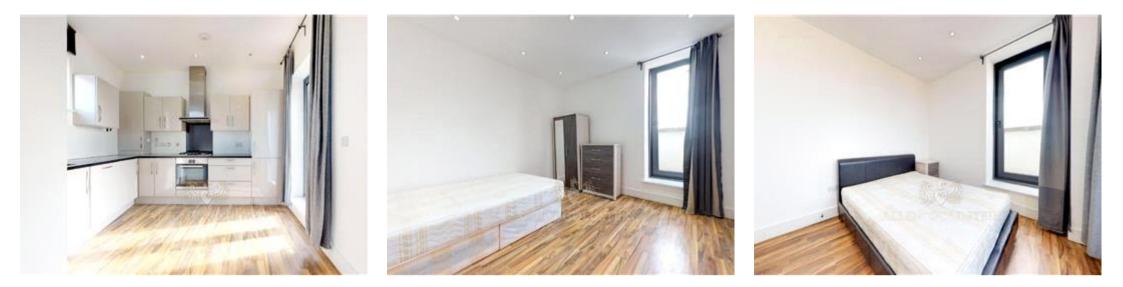

### Description

A modern well presented two bed flat with an open plan kitchen and lounge area. The kitchen comes with integrated appliances, the lounge comes fully furnished with a sofa, coffee table, dining table and chairs.

The flat comprises of a good sized double bedroom that can be furnished with double bed, wardrobe and a chest of drawers.

The second room is a single room which benefits a single bed, built in wardrobe with access to your own private balcony.