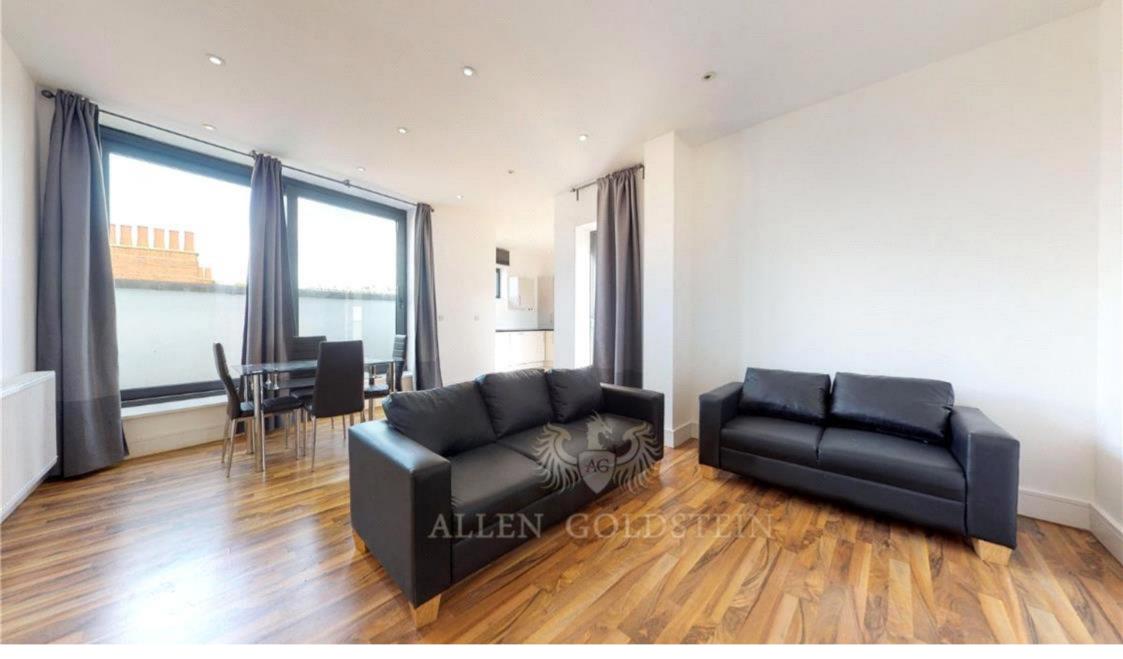

### Description

A modern well presented two bed flat with an open plan kitchen and lounge area. The kitchen comes with integrated appliances, the lounge comes fully furnished with a sofa, coffee table, dining table and chairs.