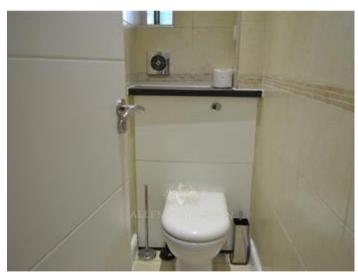

There is a good size fully fitted kitchen with all mod cons with access to private a balcony.

A fully tiled two piece bathroom with a bath/shower and a separate wc.

The property benefits its own two private balcony one off the lounge and one off the kitchen.