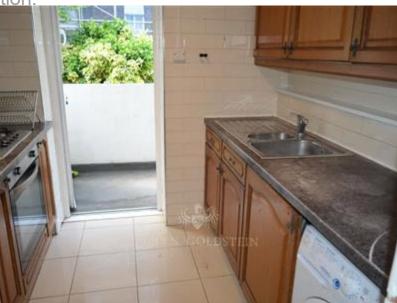

There is a good size fully fitted kitchen with all mod cons with access to private a balcony.

A fully tiled two piece bathroom with a bath/shower and a separate wc.

The property benefits its own two private balcony one off the lounge and one off the kitchen.