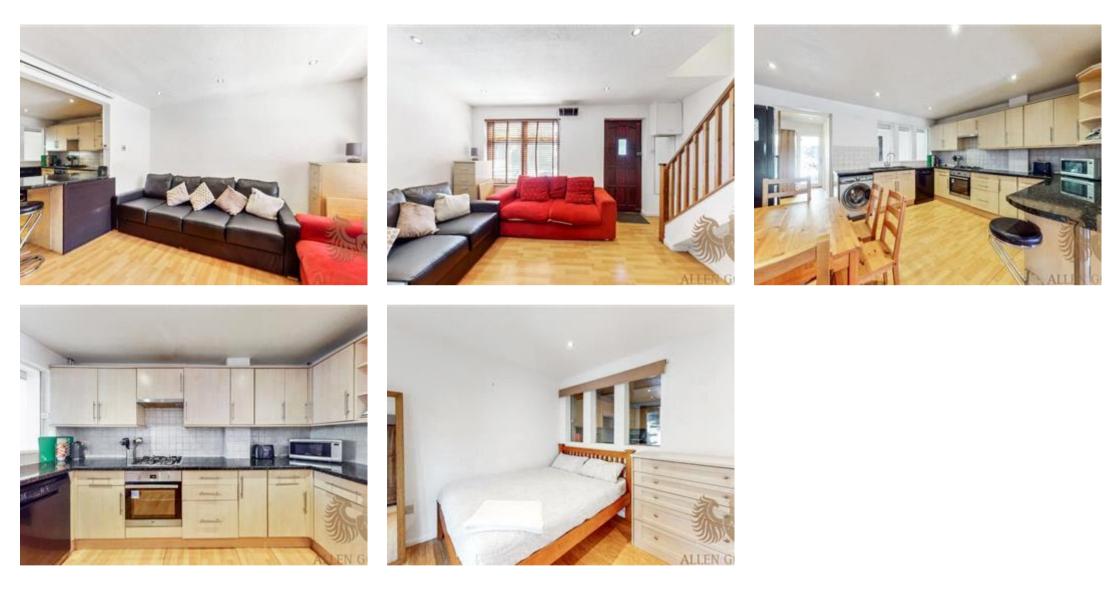

## Description

\*No sharers or Students\* A truly stunning and unique 4 bed 2 bath house split over two floors in the amazing location of Bricklane.

This house boasts an enormous open plan kitchen and lounge area. The lounge will be fully furnished with sofas and a dinning table. The kitchen is fully integrated with modern appliances including a dishwasher.

It comprises of four double bedrooms one of which has an en suite and a balcony. All bedrooms come fully furnished with double beds, wardrobes and chest of drawers.

There is also a fifth room which can be used as a study or for storage.