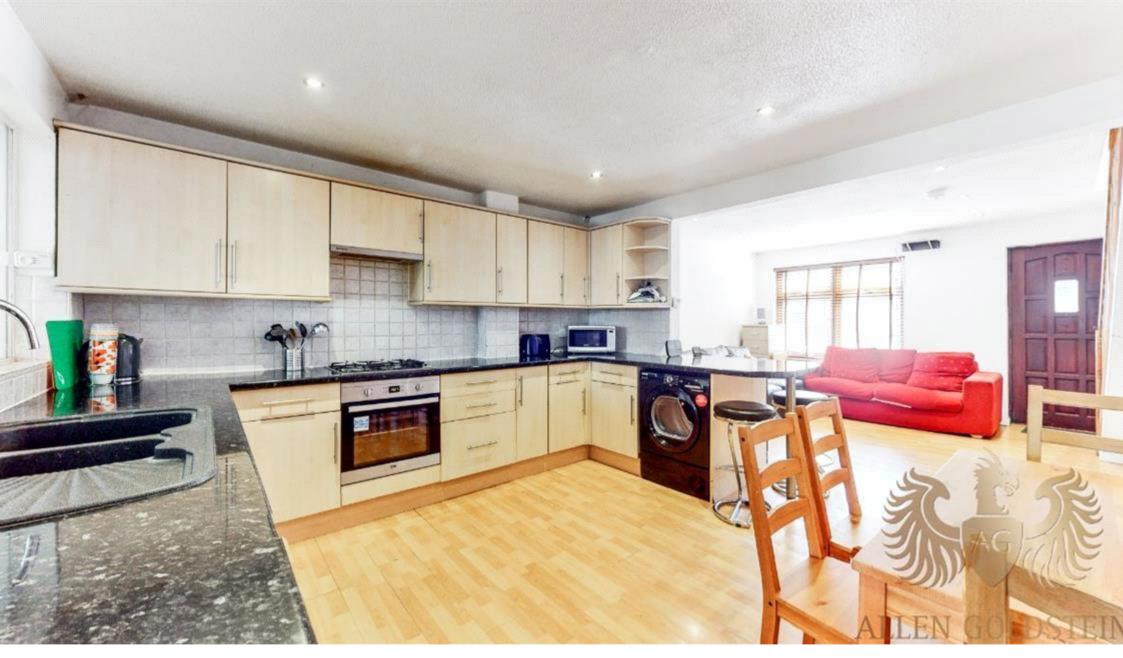

## Description

\*No sharers or Students\* A truly stunning and unique 4 bed 2 bath house split over two floors in the amazing location of Bricklane.

This house boasts an enormous open plan kitchen and lounge area. The lounge will be fully furnished with sofas and a dinning table. The kitchen is fully integrated with modern appliances including a dishwasher.