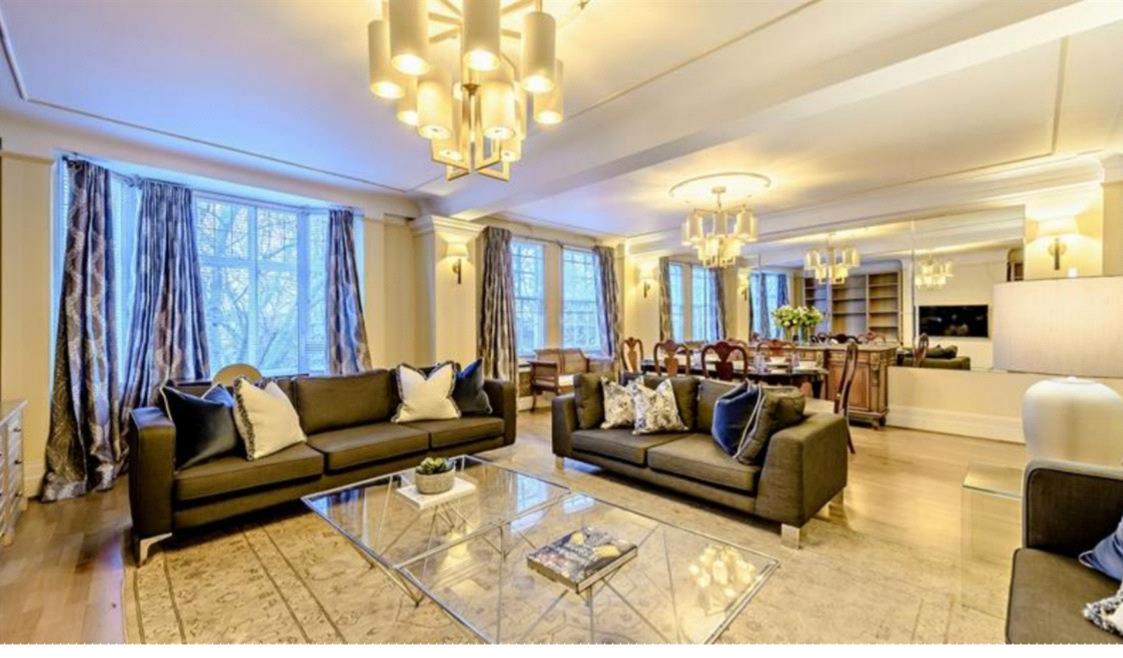

## Description

The apartment boasts a master bedroom with en suite dressing area and bathroom suite along with a 16ft fitted kitchen and a double volume reception room.

The apartment offers easy access to the famous Lords Cricket Ground, the open spaces of Regents Park, along with all the local shops, bars, restaurants located on St Johns Wood High Street.

Strathmore Court is a prestigious Art Deco Mansion block located in one of NW8's premier residential locations, with apartments benefiting from fabulous views over Regents Park.

We understand that pets are a vital part of a home and a family, Viewing by appointment only Allen Goldstein - Bloomsbury 104 Cromer Street , London WC1H 8BZ Tel: 020 7183 4101 Email: enquiries@allengoldstein.com Website: https://www.allengoldstein.com