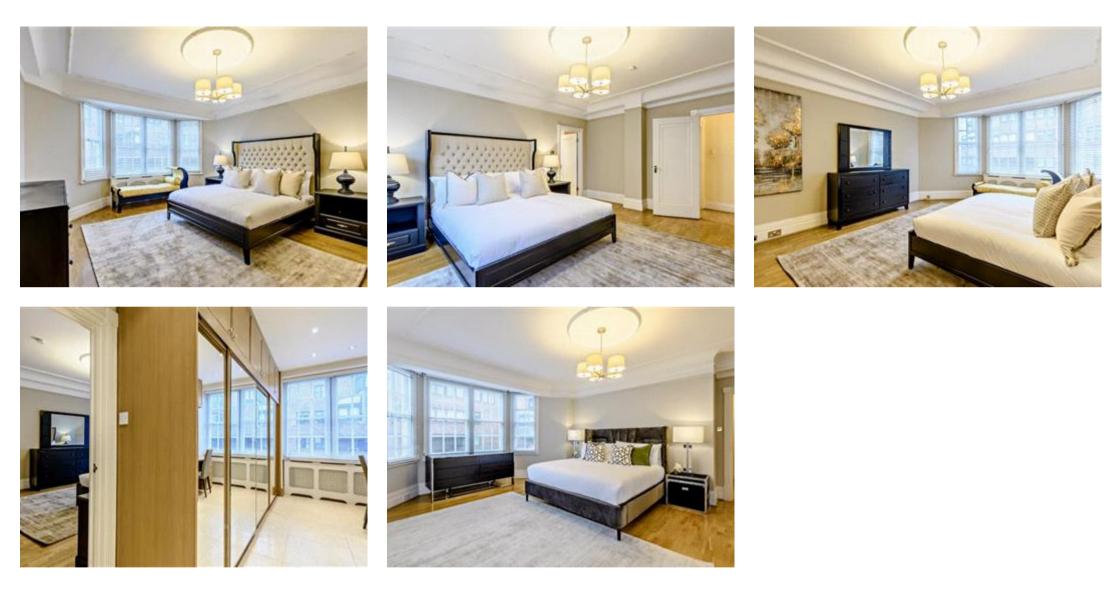

## Description

The apartment boasts a master bedroom with en suite dressing area and bathroom suite along with a 16ft fitted kitchen and a double volume reception room.

The apartment offers easy access to the famous Lords Cricket Ground, the open spaces of Regents Park, along with all the local shops, bars, restaurants located on St Johns Wood High Street.