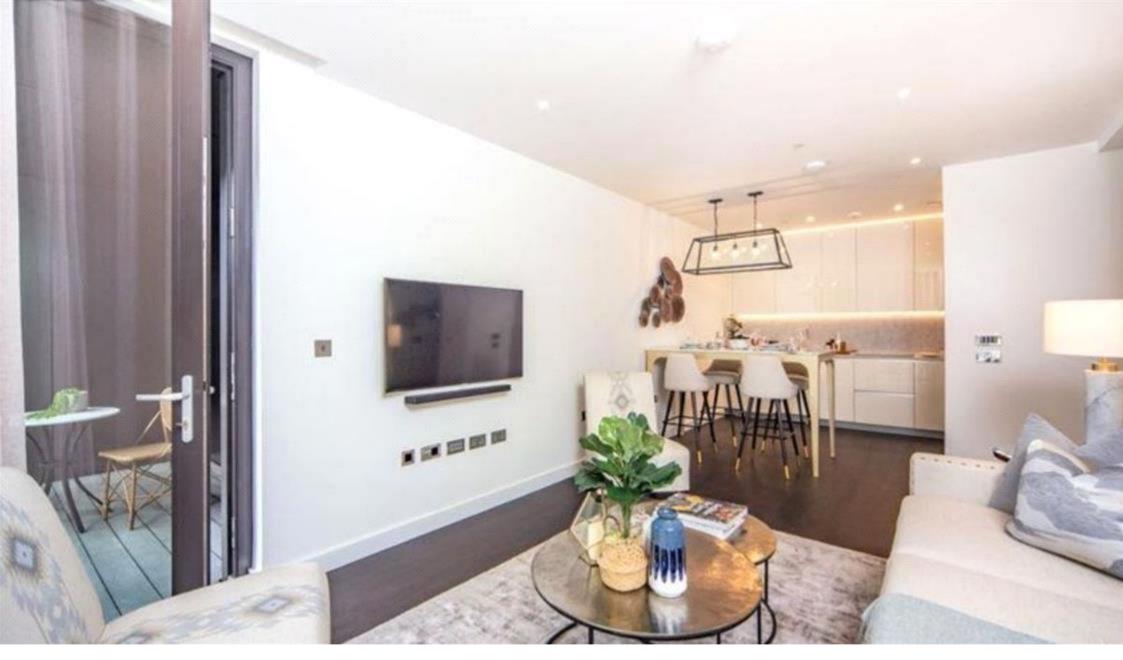

## **Description**

The apartment comprises a spacious reception room complete with Samsung Smart TV's with Bose sound bars incorporating a built in Amazon Alexa to control the apartments lighting, TV and heating systems along with a private balcony. The reception room is open plan with a fully fitted kitchen featuring integrated AEG appliances with floor to ceiling windows providing far reaching views across London. The apartment offers two double-bedrooms, two-bathrooms, one of which is an en-suite bathroom from the master bedroom. The apartment also benefits from ample storage space.