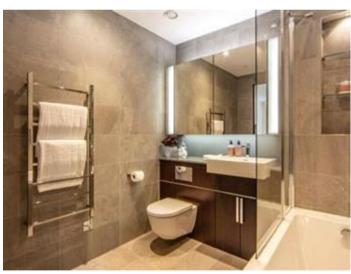

## **Description**

The apartment comprises a spacious reception room complete with Samsung Smart TV's with Bose sound bars incorporating a built in Amazon Alexa to control the apartments lighting, TV and heating systems along with a private balcony. The reception room is open plan with a fully fitted kitchen featuring integrated AEG appliances with floor to ceiling windows providing far reaching views across London. The apartment offers two double-bedrooms, two-bathrooms, one of which is an en-suite bathroom from the master bedroom. The apartment also benefits from ample storage space.