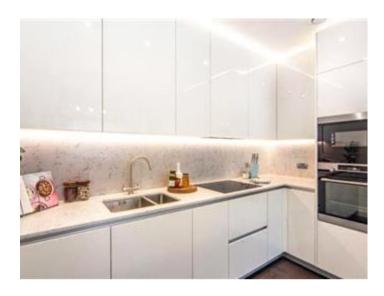

## **Description**

The apartment comprises a spacious reception room complete with Samsung Smart TV's with Bose sound bars incorporating a built in Amazon Alexa to control the apartments lighting, TV and heating systems along with a private balcony. The reception room is open plan with a fully fitted kitchen featuring integrated AEG appliances with floor to ceiling windows providing far reaching views across London. The apartment offers two double-bedrooms, two-bathrooms, one of which is an en-suite bathroom from the master bedroom. The apartment also benefits from ample storage space.