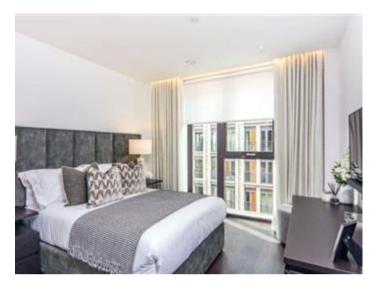

## **Description**

The apartment comprises a spacious reception room complete with Samsung Smart TV's with Bose sound bars incorporating a built in Amazon Alexa to control the apartments lighting, TV and heating systems along with a private balcony. The reception room is open plan with a fully fitted kitchen featuring integrated AEG appliances with floor to ceiling windows providing far reaching views across London. The apartment offers two double-bedrooms, two-bathrooms, one of which is an en-suite bathroom from the master bedroom. The apartment also benefits from ample storage space.