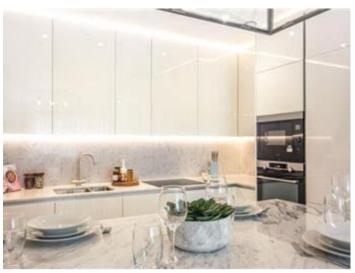

## **Description**

The apartment comprises a spacious reception room complete with Samsung Smart TV's with Bose sound bars incorporating a built in Amazon Alexa to control the apartments lighting, TV and heating systems along with a private balcony. The reception room is open plan with a fully fitted kitchen featuring integrated AEG appliances with floor to ceiling windows providing far reaching views across London. The apartment offers two double-bedrooms, two-bathrooms, one of which is an en-suite bathroom from the master bedroom. The apartment also benefits from ample storage space.