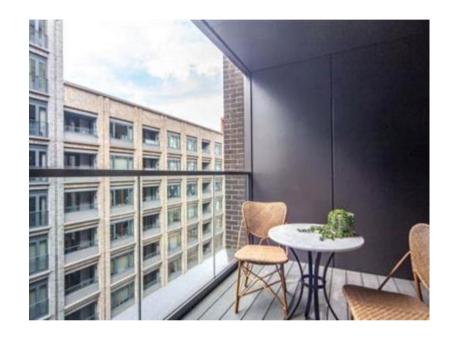

## **Description**

The apartment comprises a spacious reception room complete with Samsung Smart TV's with Bose sound bars incorporating a built in Amazon Alexa to control the apartments lighting, TV and heating systems along with a private balcony. The reception room is open plan with a fully fitted kitchen featuring integrated AEG appliances with floor to ceiling windows providing far reaching views across London. The apartment offers two double-bedrooms, two-bathrooms, one of which is an en-suite bathroom from the master bedroom. The apartment also benefits from ample storage space.

Thornes House is ideally positioned between two new Northern Line underground stations (set to open in 2020), adding to the extensive transport links including tree lined footpaths, dedicated cycle lanes, Clipper river service, local buses and the Pimlico bridge providing direct access into the neighbouring Royal Boroughs of Kensington and Chelsea.