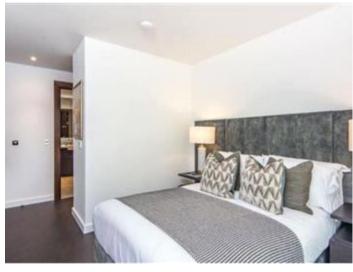

## **Description**

The apartment comprises a spacious reception room complete with Samsung Smart TV's with Bose sound bars incorporating a built in Amazon Alexa to control the apartments lighting, TV and heating systems along with a private balcony. The reception room is open plan with a fully fitted kitchen featuring integrated AEG appliances with floor to ceiling windows providing far reaching views across London. The apartment offers two double-bedrooms, two-bathrooms, one of which is an en-suite bathroom from the master bedroom. The apartment also benefits from ample storage space.