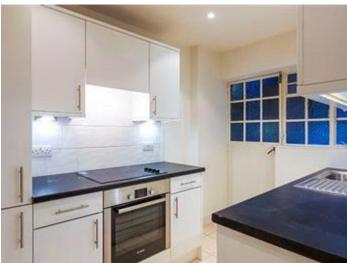

## **Description**

The apartment comprises a spacious reception room, two double bedrooms with ample storage, a bathroom with a separate WC and a fully fitted kitchen.

The property is available to rent furnished or unfurnished.