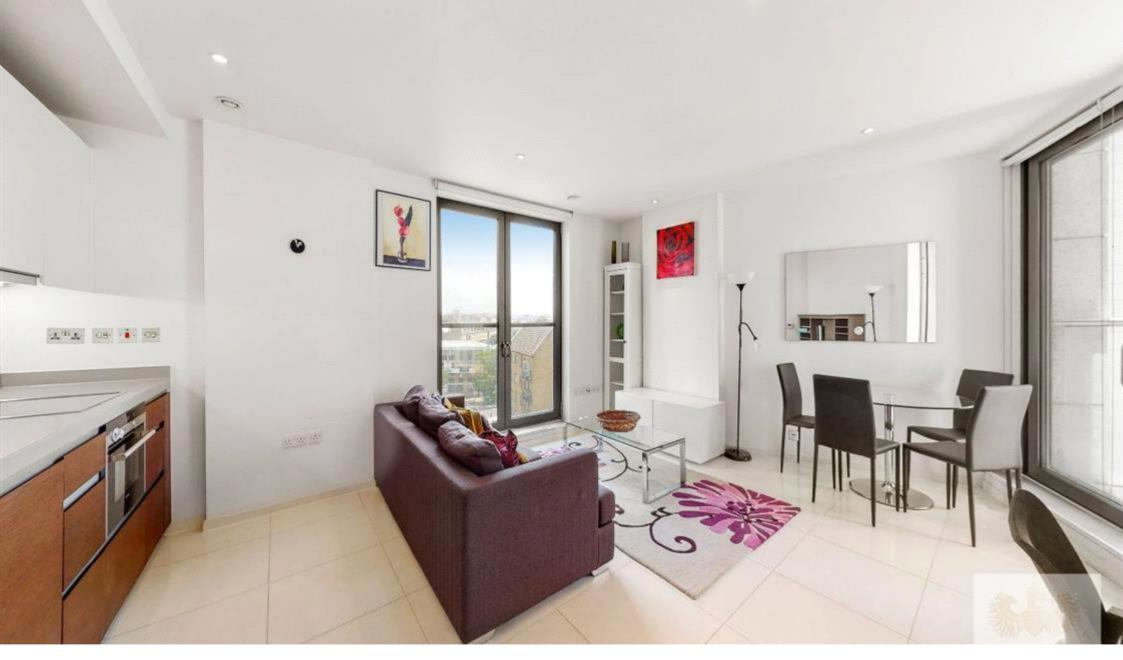

## **Description**

The property comprises a spacious reception room/kitchen with smart fitted units with integrated appliances, master bedroom and, second double bedroom and bathroom suite. The includes a private balcony set off the reception.

Benefits include 24hr concierge and access to the ever popular Club Baltimore; fully equipped with a state of the art gym, indoor swimming pool, boxing ring, pool table & fitness classes.

Baltimore Wharf is a state-of-the-art modern development ideally set close to the widening range of amenities available throughout Canary Wharf and Crossrail Place.