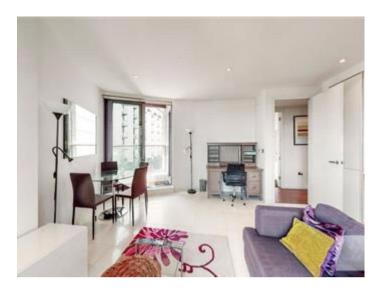

## **Description**

The property comprises a spacious reception room/kitchen with smart fitted units with integrated appliances, master bedroom and, second double bedroom and bathroom suite. The includes a private balcony set off the reception.