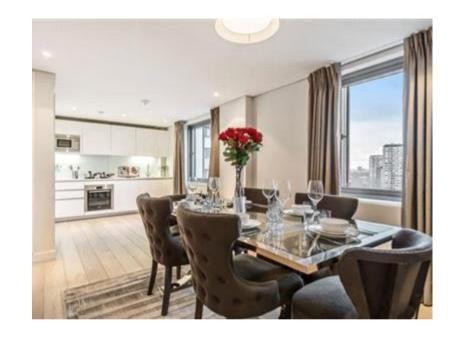

## **Description**

It also comprises a striking modern open plan kitchen, three spacious bedrooms, two luxurious bathrooms and ample storage space.

This prestigious building set off Paddington Basin features a concierge, lift service, CCTV and secure underground parking.