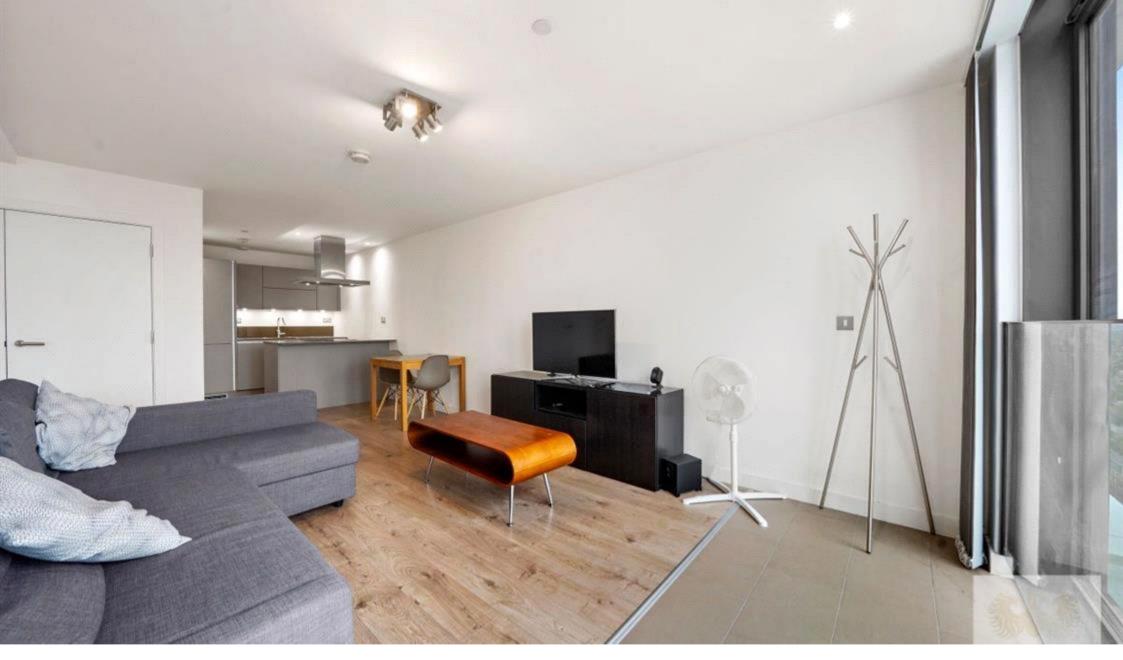

## **Description**

This modern, high spec and one bedroom flat in newly built luxurious Stratosphere Tower.

The flat boasts a contemporary fully integrated open plan kitchen with all brand new appliances. The lounge comes furnished with a comfortable sofa and coffee table. Large floor to ceiling windows with a sliding door which floods the property with lots of natural light.