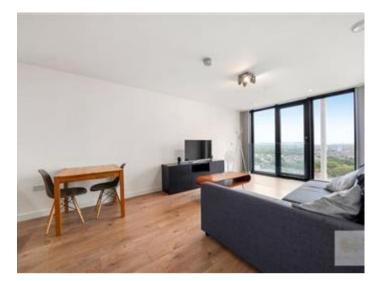

## **Description**

This modern, high spec and one bedroom flat in newly built luxurious Stratosphere Tower.

The flat boasts a contemporary fully integrated open plan kitchen with all brand new appliances. The lounge comes furnished with a comfortable sofa and coffee table. Large floor to ceiling windows with a sliding door which floods the property with lots of natural light.