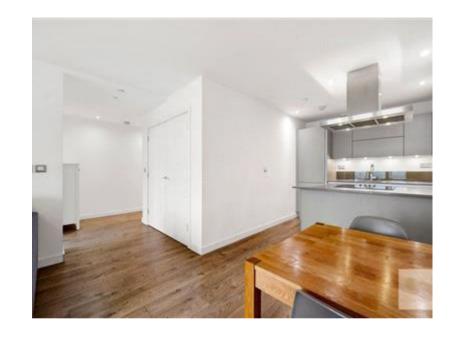

## **Description**

This modern, high spec and one bedroom flat in newly built luxurious Stratosphere Tower.

The flat boasts a contemporary fully integrated open plan kitchen with all brand new appliances. The lounge comes furnished with a comfortable sofa and coffee table. Large floor to ceiling windows with a sliding door which floods the property with lots of natural light.