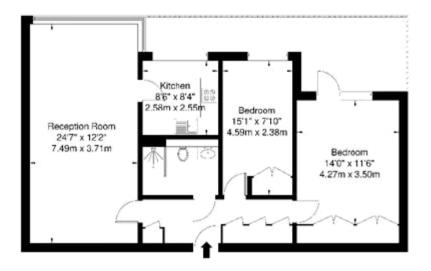

## Southwick Street, W2 2QF

Approx. Gross Internal Area = 78.7 sq m / 847 sq ft

Copyright PLAN

The Floor plan is not to scale and measurements and areas shown are approximate and therefore should be used for illustrative purposes only. The plan has been prepared in accordance with the RICS code of Measuring Practice and whilst we have confidence in the information produced it must not be relied on. If there is any aspect of particular importance, you should carry out or countries on your own inspection of the property.