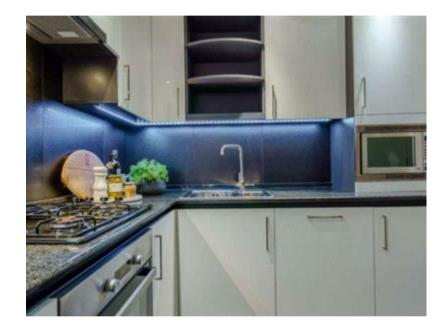

A separate fully equipped kitchen with stylish LED under cabinet mood lighting, full-sized fridge/freezer, electric oven with gas hob, microwave oven, external extractor, 1.5 sink with food waste disposal, dishwasher and washer dryer, so that you have everything you need from the day you move in.