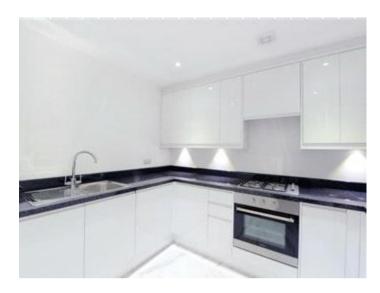

## **Description**

The apartment has been fully refurbished to the highest quality with the living space featuring several classic, period features as well as traditional high ceilings, blended seamlessly with modern comforts such as engineered wood flooring and up-to-date appliances throughout. The apartment benefits from double bedrooms, all ensuite, and direct access to a 40ft garden to the rear.