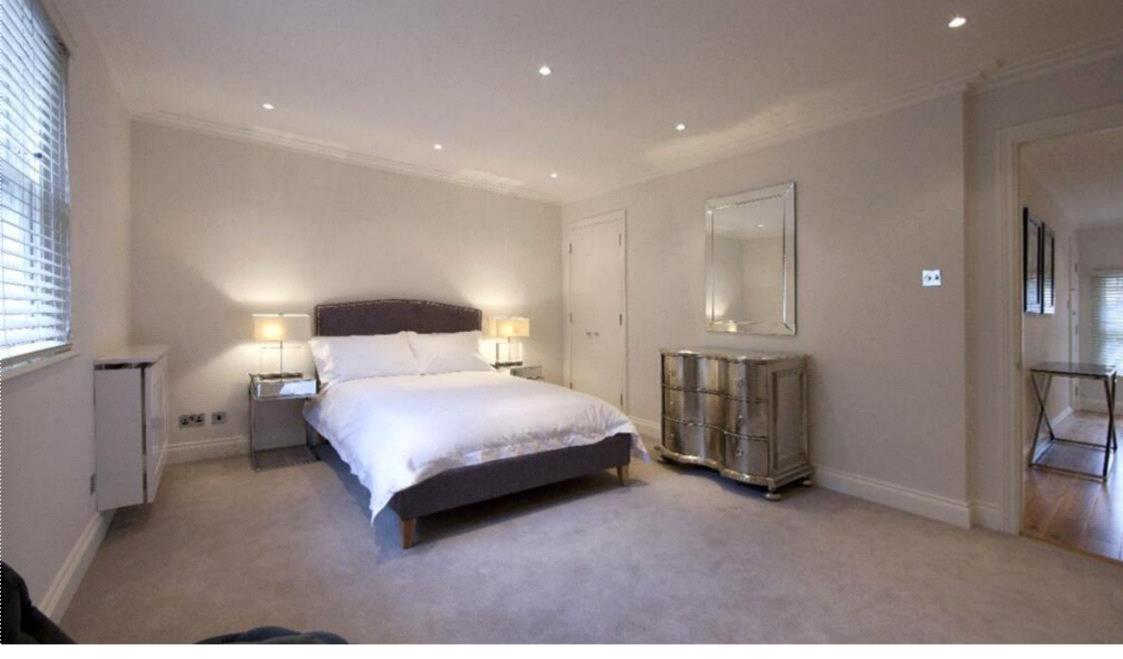

## Description

The apartment comprises a double bedroom with an en-suite bathroom and separate guest Shower room, reception room, a stunning fitted kitchen breakfast room. with wood flooring to the reception room, hallway and kitchen