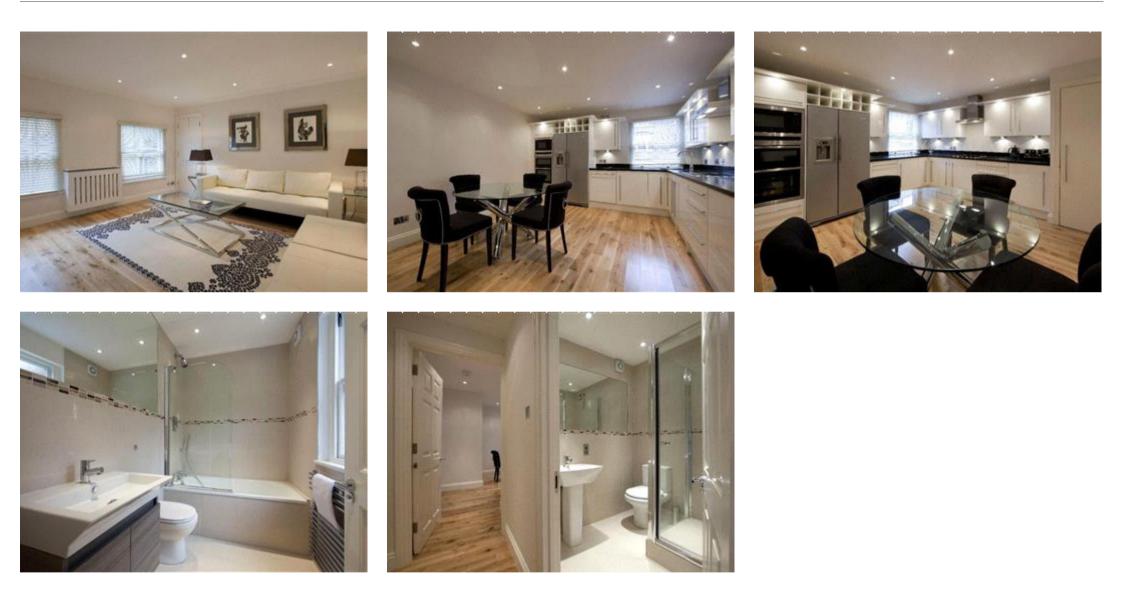

## Description

The apartment comprises a double bedroom with an en-suite bathroom and separate guest Shower room, reception room, a stunning fitted kitchen breakfast room. with wood flooring to the reception room, hallway and kitchen