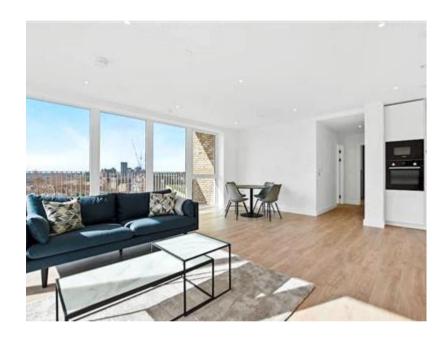

## **Description**

Situated on the 8th floor with superb views is this generously proportioned, open-plan living area is providing ample space for relaxation and entertainment. Large windows flood the space with natural light, creating a bright and inviting atmosphere. Kitchen is equipped with high-end appliances and sleek, integrated cabinetry. It offers a perfect setting for preparing delicious meals, whether for a quiet night in or entertaining guests.

Complemented by a large private balcony that provides a serene escape overlooking landscaped gardens and waterside walks.

Residents of Grand Union have access to a range of amenities, residents lounge, including landscaped gardens, concierge service, enhancing your lifestyle and convenience.