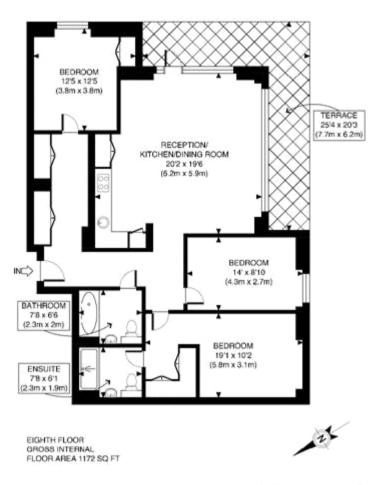

104 Cromer Street , London WC1H 8BZ

Tel: 020 7183 4101 Email: enquiries@allengoldstein.com Website: https://www.allengoldstein.com

| APPROX. GROSS INTERNAL, FLOOR AREA 1172 SQ FT / 109 SQM Disclaimer: Floor plan measurements are approximate and are for illustrative purposes only. While we do not doubt the floor plan accuracy and completeness, you or your advisors should conduct a careful, independent investigation of the property in respect of monetary valuation. |      | Affinity House |
|------------------------------------------------------------------------------------------------------------------------------------------------------------------------------------------------------------------------------------------------------------------------------------------------------------------------------------------------|------|----------------|
|                                                                                                                                                                                                                                                                                                                                                | owie | 27/02/24       |
|                                                                                                                                                                                                                                                                                                                                                | 1    | photoplan 🏭    |