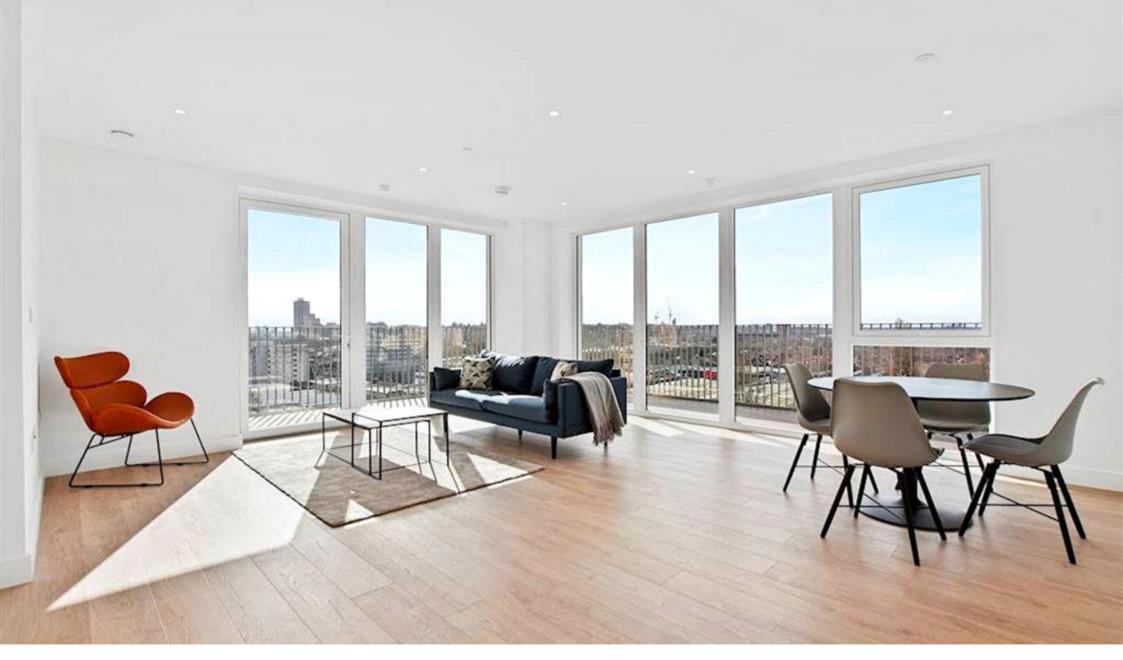

## **Description**

Situated on the 8th floor with superb views is this generously proportioned, open-plan living area is providing ample space for relaxation and entertainment. Large windows flood the space with natural light, creating a bright and inviting atmosphere. Kitchen is equipped with high-end appliances and sleek, integrated cabinetry. It offers a perfect setting for preparing delicious meals, whether for a quiet night in or entertaining guests.

Complemented by a large private balcony that provides a serene escape overlooking landscaped gardens and waterside walks.

Residents of Grand Union have access to a range of amenities, residents lounge, including landscaped gardens, concierge service, enhancing your lifestyle and convenience.