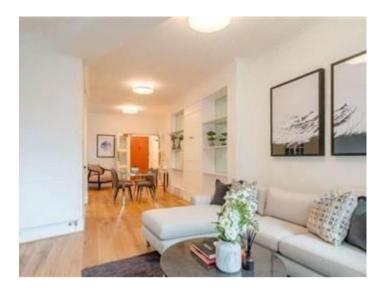

## **Description**

The apartment comprises two double bedrooms, bright reception room, separate kitchen and two bathrooms.

Strathmore Court is located directly opposite one of the entrances to Regents Park and provides an array of sporting facilities including the largest outdoor sports area in central London and within walking distance from St John's Wood underground station (Jubilee Line), Marylebone station (Bakerloo and national railway). Lords Cricket Ground, along with a large variety of cafés, restaurants and boutique shops.

## Key Features:

- -Two double bedrooms
- -One shower room
- -Bright reception room
- -Contemporary finish throughout
- -A fully fitted kitchen
- -Porter

Viewing by appointment only Allen Goldstein - Bloomsbury