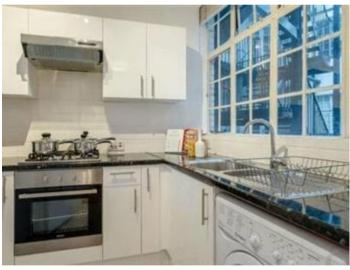

## **Description**

The apartment comprises two double bedrooms, bright reception room, separate kitchen and two bathrooms.

Strathmore Court is located directly opposite one of the entrances to Regents Park and provides an array of sporting facilities including the largest outdoor sports area in central London and within walking distance from St John's Wood underground station (Jubilee Line), Marylebone station (Bakerloo and national railway). Lords Cricket Ground, along with a large variety of cafés, restaurants and boutique shops.

## Key Features:

- -Two double bedrooms
- -One shower room
- -Bright reception room
- -Contemporary finish throughout
- -A fully fitted kitchen
- -Porter

Viewing by appointment only Allen Goldstein - Bloomsbury