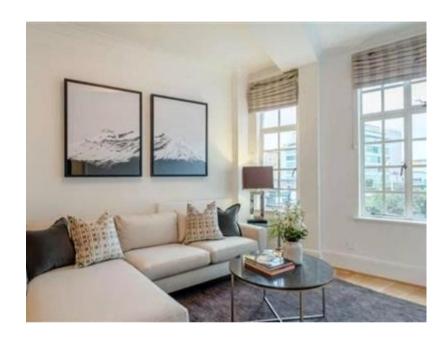

## **Description**

The apartment comprises two double bedrooms, bright reception room, separate kitchen and two bathrooms.

Strathmore Court is located directly opposite one of the entrances to Regents Park and provides an array of sporting facilities including the largest outdoor sports area in central London and within walking distance from St John's Wood underground station (Jubilee Line), Marylebone station (Bakerloo and national railway). Lords Cricket Ground, along with a large variety of cafés, restaurants and boutique shops.

## Key Features:

- -Two double bedrooms
- -One shower room
- -Bright reception room
- -Contemporary finish throughout
- -A fully fitted kitchen
- -Porter

Viewing by appointment only Allen Goldstein - Bloomsbury