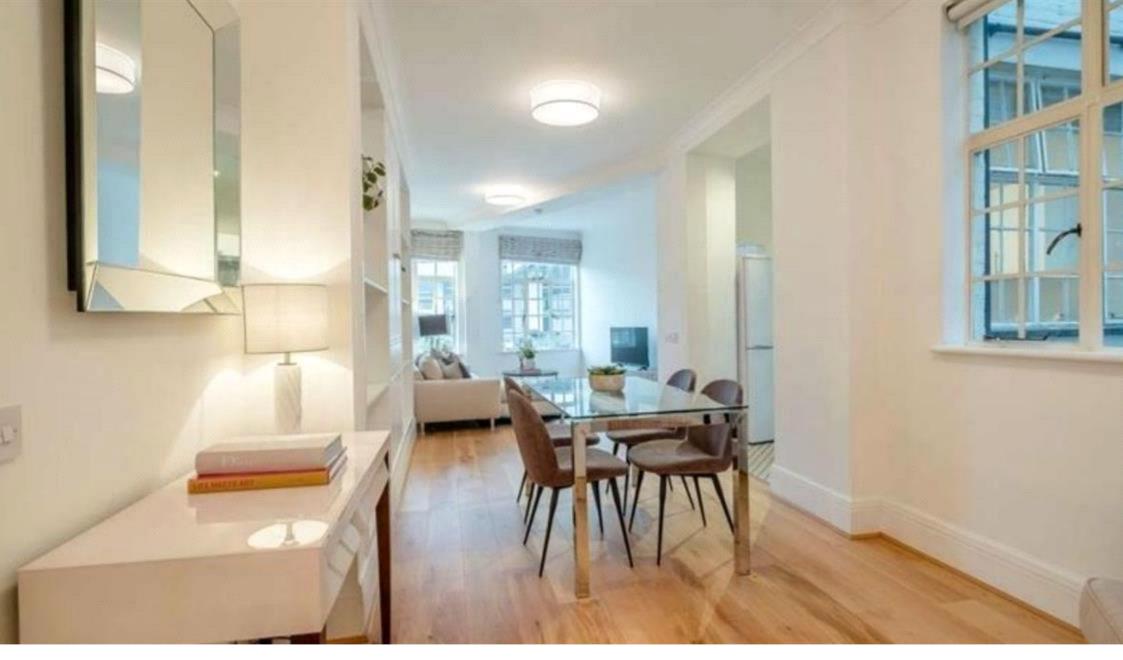

## **Description**

The apartment comprises two double bedrooms, bright reception room, separate kitchen and two bathrooms.

Strathmore Court is located directly opposite one of the entrances to Regents Park and provides an array of sporting facilities including the largest outdoor sports area in central London and within walking distance from St John's Wood underground station (Jubilee Line), Marylebone station (Bakerloo and national railway). Lords Cricket Ground, along with a large variety of cafés, restaurants and boutique shops.

## Key Features:

- -Two double bedrooms
- -One shower room
- -Bright reception room
- -Contemporary finish throughout
- -A fully fitted kitchen
- -Porter

Viewing by appointment only Allen Goldstein - Bloomsbury