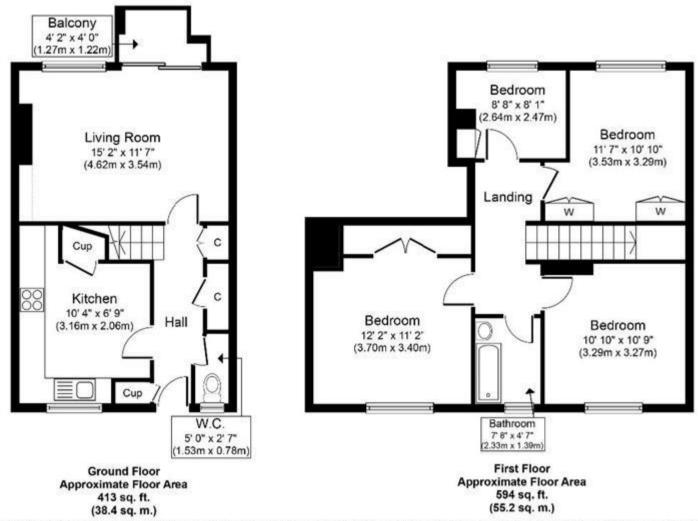

Viewing by appointment only Allen Goldstein - Bloomsbury

104 Cromer Street, London WC1H 8BZ

Tel: 020 7183 4101 Email: enquiries@allengoldstein.com Website: https://www.allengoldstein.com

Whilst every attempt has been made to ensure the accuracy of the floor plan contained here, measurements of doors, windows, reoms and any other items are approximate and no responsibility is taken for any error, omission, or mis-statement. This plan is for illustrative purposes only and should be used as such by any prospective purchaser or tenant. The services, systems and appliances shown have not been tested and no guarantee as to their operability or efficiency can be given.