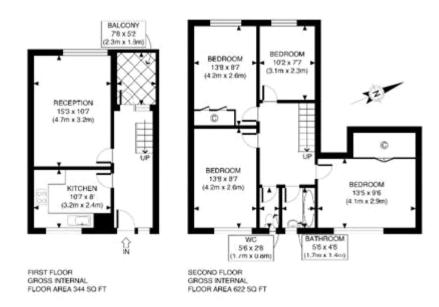

104 Cromer Street , London WC1H 8BZ

Tel: 020 7183 4101 Email: enquiries@allengoldstein.com Website: https://www.allengoldstein.com

APPROX. GROSS INTERNAL FLOOR AREA 966 SQ FT / 90 SQM.

Disclaimer: Floor plan measurements are approximate and are for illustrative purposes only dust of the floor plan accuracy and completeness, you or your advisors should conduct a careful, independint investigation of the property in respect of monetary valuation photoplan 