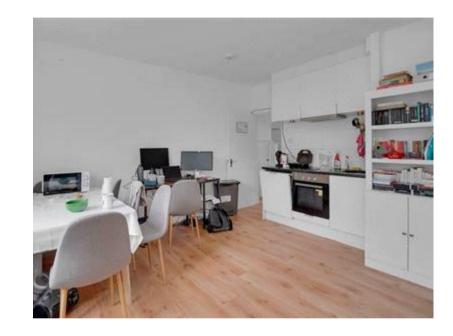

## **Description**

The apartment benefits from; spacious reception room, large dual aspect kitchen/diner, three double bedrooms featuring fitted wardrobes, modern family bathroom one ensuite.

Cooper House is ideally located a short distance from Warwick Avenue Station (Bakerloo Line) and a plethora of local shops and restaurants.