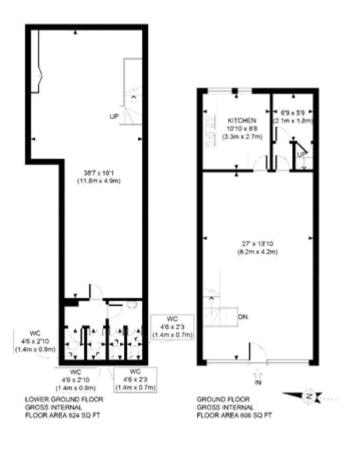

## £250,000

| APPROX. GROSS INTERNAL FLOOR AREA 1230 SQ FT / 114 SQM                                                                                                                                       |      | Brick Lane  |  |
|----------------------------------------------------------------------------------------------------------------------------------------------------------------------------------------------|------|-------------|--|
| Disclaimer: Floor plan measurements are approximate and are for illustrative purposes only.                                                                                                  | ioni | 15/08/24    |  |
| While we do not doubt the floor plan accuracy and completeness, you or your advisors should<br>conduct a careful, independent investigation of the property in respect of monetary valuation |      | photoplan 📸 |  |