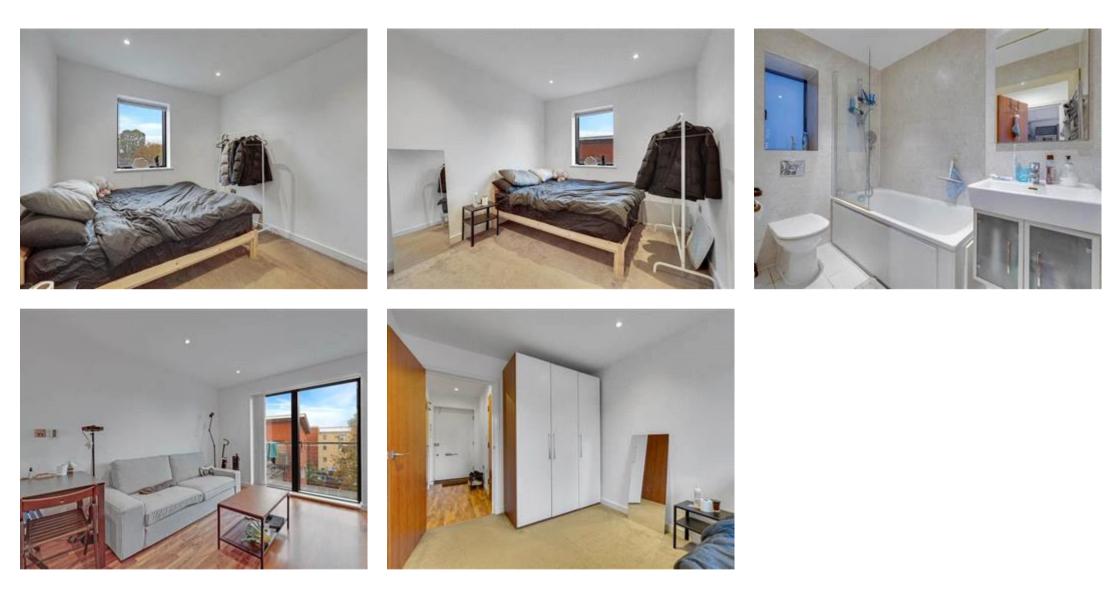

## Description

Totalling roughly 450 square feet of internal space the property comprises a bright open-plan lounge with wood flooring, a dining space, and a sleek modern kitchen with its fully integrated appliances. Off the entrance hallway is storage closet and threepiece bathroom suite whilst the bedroom accommodates a large fitted wardrobe.

Further benefits include a lovely private balcony, two passenger lifts and an on-site concierge.

Kings Quarter is a trendy, recent development offering a fantastic living atmosphere, moments from Kings Cross St Pancras station for excellent transport links around the City. Granary Square is on the doorstep with numerous restaurants and bars, Waitrose as well as University of St Martins