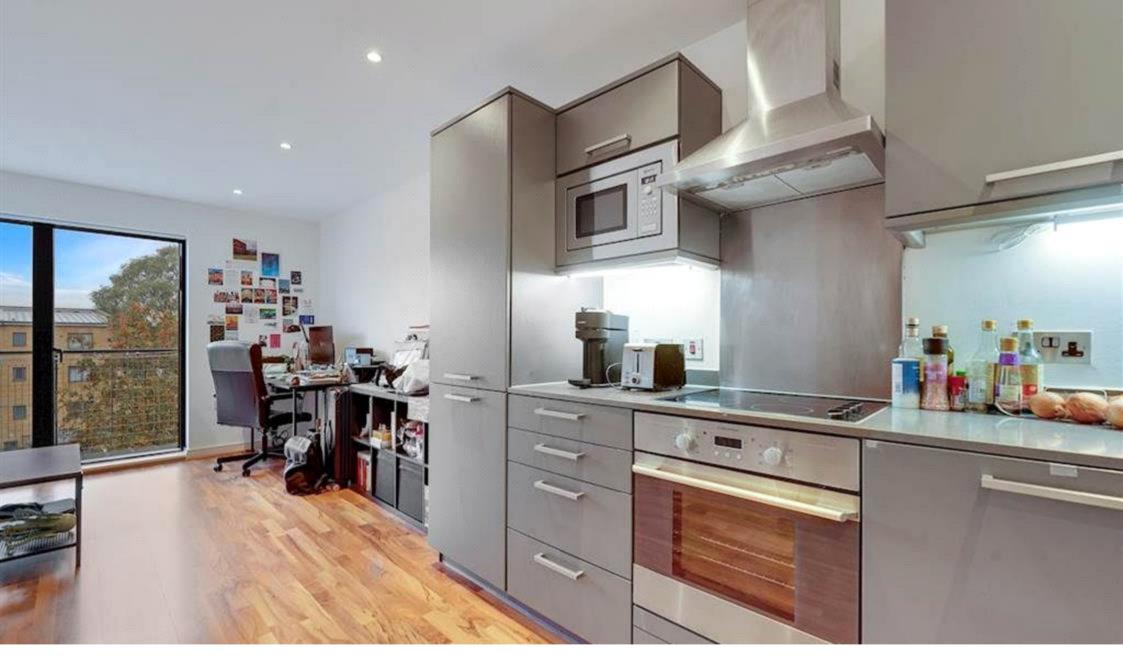

## Description

Totalling roughly 450 square feet of internal space the property comprises a bright open-plan lounge with wood flooring, a dining space, and a sleek modern kitchen with its fully integrated appliances. Off the entrance hallway is storage closet and threepiece bathroom suite whilst the bedroom accommodates a large fitted wardrobe.

Further benefits include a lovely private balcony, two passenger lifts and an on-site concierge.

Kings Quarter is a trendy, recent development offering a fantastic living atmosphere, moments from Kings Cross St Pancras station for excellent transport links around the City. Granary Square is on the doorstep with numerous restaurants and bars, Waitrose as well as University of St Martins