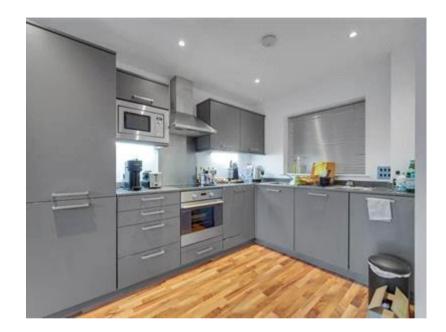

## Description

Totalling roughly 450 square feet of internal space the property comprises a bright open-plan lounge with wood flooring, a dining space, and a sleek modern kitchen with its fully integrated appliances. Off the entrance hallway is storage closet and threepiece bathroom suite whilst the bedroom accommodates a large fitted wardrobe.

Further benefits include a lovely private balcony, two passenger lifts and an on-site concierge.

Kings Quarter is a trendy, recent development offering a fantastic living atmosphere, moments from Kings Cross St Pancras station for excellent transport links around the City. Granary Square is on the doorstep with numerous restaurants and bars, Waitrose as well as University of St Martins