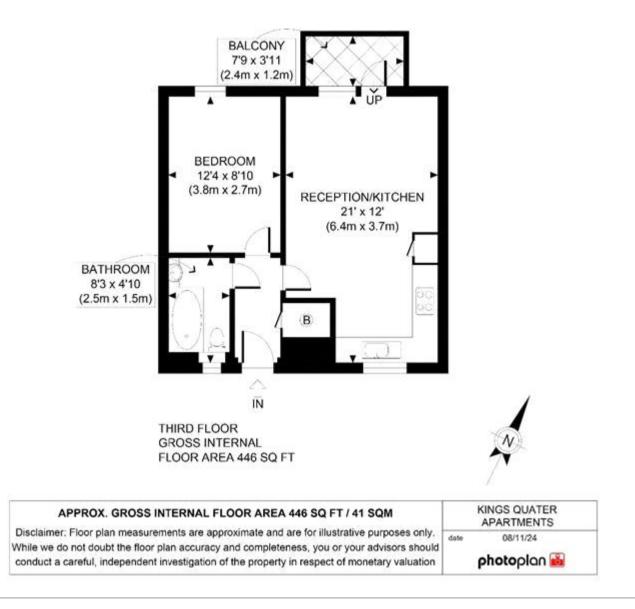

## Description

Totalling roughly 450 square feet of internal space the property comprises a bright open-plan lounge with wood flooring, a dining space, and a sleek modern kitchen with its fully integrated appliances. Off the entrance hallway is storage closet and threepiece bathroom suite whilst the bedroom accommodates a large fitted wardrobe.

Further benefits include a lovely private balcony, two passenger lifts and an on-site concierge.

Kings Quarter is a trendy, recent development offering a fantastic living atmosphere, moments from Kings Cross St Pancras station for excellent transport links around the City. Granary Square is on the doorstep with numerous restaurants and bars, Waitrose as well as University of St Martins

Tenure: Leasehold (983 years)