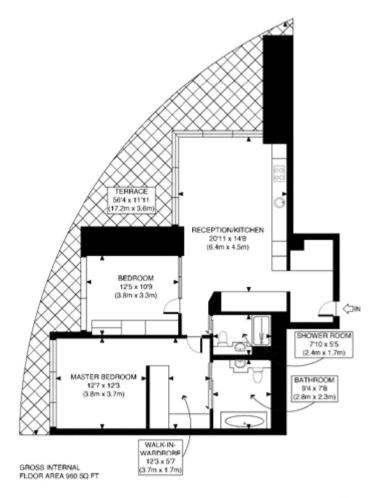

| APPROX. GROSS INTERNAL FLOOR AREA 960 SQ FT / 89 SQM                                                                                                                                          | Park Drive   |
|-----------------------------------------------------------------------------------------------------------------------------------------------------------------------------------------------|--------------|
| Disclaimer: Floor plan measurements are approximate and are for illustrative purposes only.                                                                                                   | cen 12/06/24 |
| While we do not doubt the floor plan accuracy and completeness, you or your advisors should<br>conduct a careful, independent investigation of the property in respect of monetary valuation. |              |