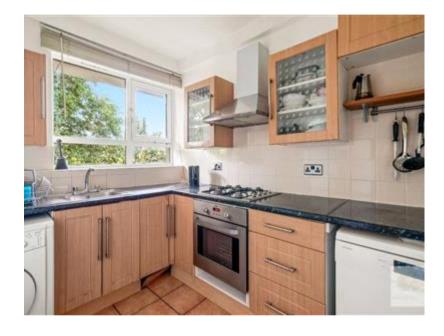

## **Description**

The property is currently tenanted until July 2025, its close proximity to several major universities makes for a great rental property investment

Set on the 3rd floor of a well-maintained local authority building, the property comprises of modern kitchen, bright and airy lounge with balcony, two bedrooms, modern bathroom with a separate WC. A Key feature is the access to communal gardens.

Additionally, the property has recently been fitted with a brand new Boiler.

Situated on Cromer Street this property is extremely well located to excellent transport facilities via Kings Cross, St Pancras and Euston stations as well as multiple underground stations. Bloomsbury is highly sought after location offering close proximity to the Brunswick Centre, UCL, SOAS, The British Museum, Coram's Fields, Great Ormond Street Hospital and London's world-famous West End.