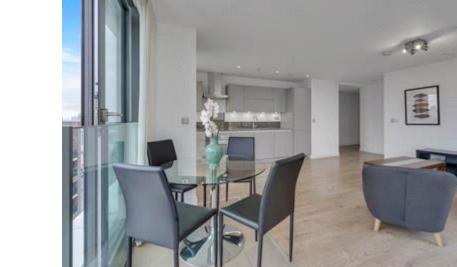

## Description

This impressive two-bedroom apartment in Stratosphere Tower, Stratford, E15, offers dual-aspect views, a winter garden, and a modern open-plan living/dining area. It includes a kitchen with integrated appliances, a master bedroom with en-suite, a second bedroom, a family bathroom, wood floors, underfloor heating, and cityscape views.