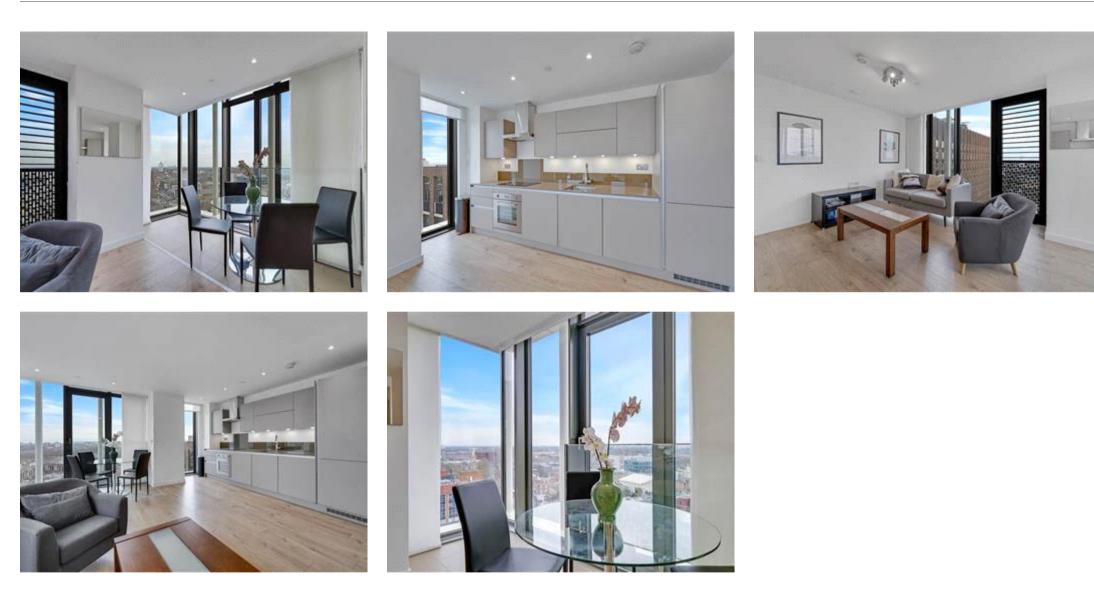

## Description

This impressive two-bedroom apartment in Stratosphere Tower, Stratford, E15, offers dual-aspect views, a winter garden, and a modern open-plan living/dining area. It includes a kitchen with integrated appliances, a master bedroom with en-suite, a second bedroom, a family bathroom, wood floors, underfloor heating, and cityscape views.