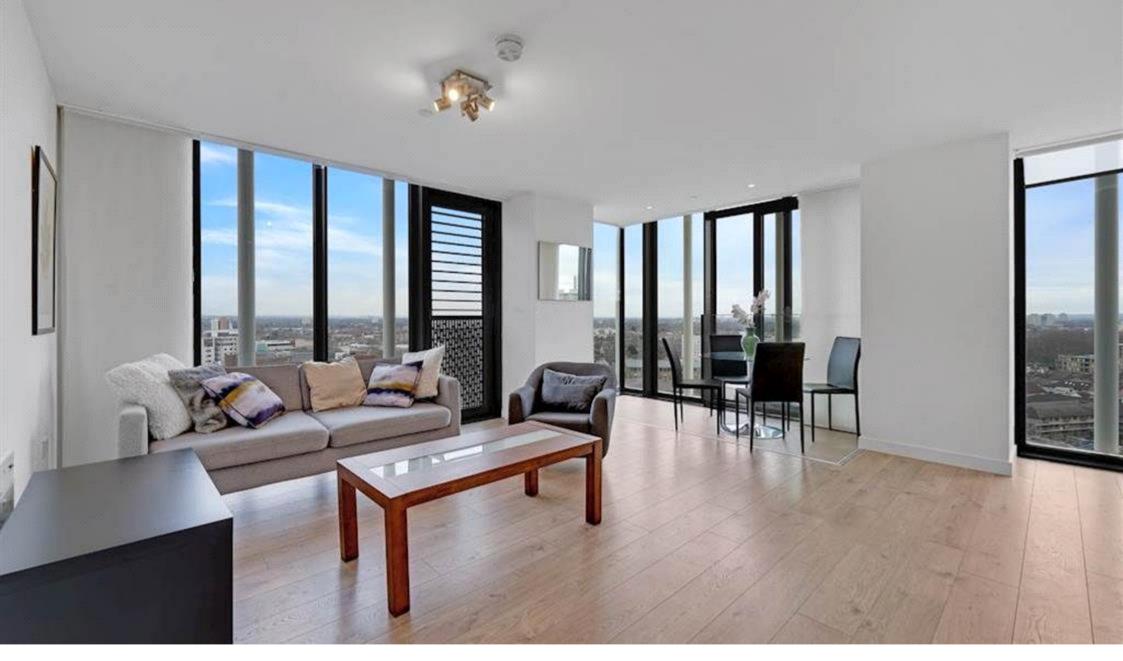

## Description

This impressive two-bedroom apartment in Stratosphere Tower, Stratford, E15, offers dual-aspect views, a winter garden, and a modern open-plan living/dining area. It includes a kitchen with integrated appliances, a master bedroom with en-suite, a second bedroom, a family bathroom, wood floors, underfloor heating, and cityscape views.