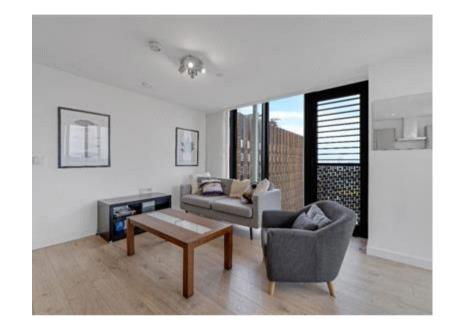

## **Description**

This impressive two-bedroom apartment in Stratosphere Tower, Stratford, E15, offers dual-aspect views, a winter garden, and a modern open-plan living/dining area. It includes a kitchen with integrated appliances, a master bedroom with en-suite, a second bedroom, a family bathroom, wood floors, underfloor heating, and cityscape views.