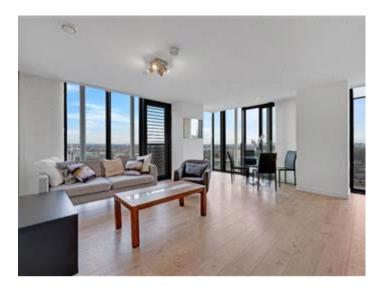

## **Description**

This impressive two-bedroom apartment in Stratosphere Tower, Stratford, E15, offers dual-aspect views, a winter garden, and a modern open-plan living/dining area. It includes a kitchen with integrated appliances, a master bedroom with en-suite, a second bedroom, a family bathroom, wood floors, underfloor heating, and cityscape views.