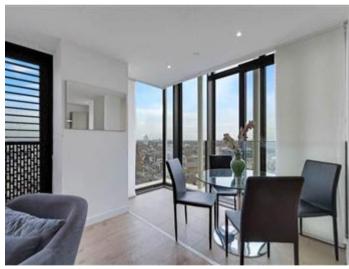

## **Description**

This impressive two-bedroom apartment in Stratosphere Tower, Stratford, E15, offers dual-aspect views, a winter garden, and a modern open-plan living/dining area. It includes a kitchen with integrated appliances, a master bedroom with en-suite, a second bedroom, a family bathroom, wood floors, underfloor heating, and cityscape views.