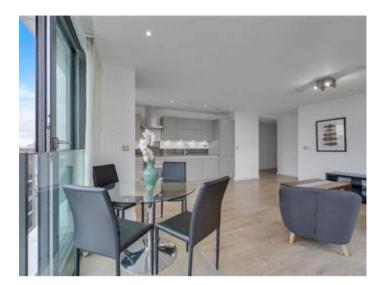

## **Description**

This impressive two-bedroom apartment in Stratosphere Tower, Stratford, E15, offers dual-aspect views, a winter garden, and a modern open-plan living/dining area. It includes a kitchen with integrated appliances, a master bedroom with en-suite, a second bedroom, a family bathroom, wood floors, underfloor heating, and cityscape views.