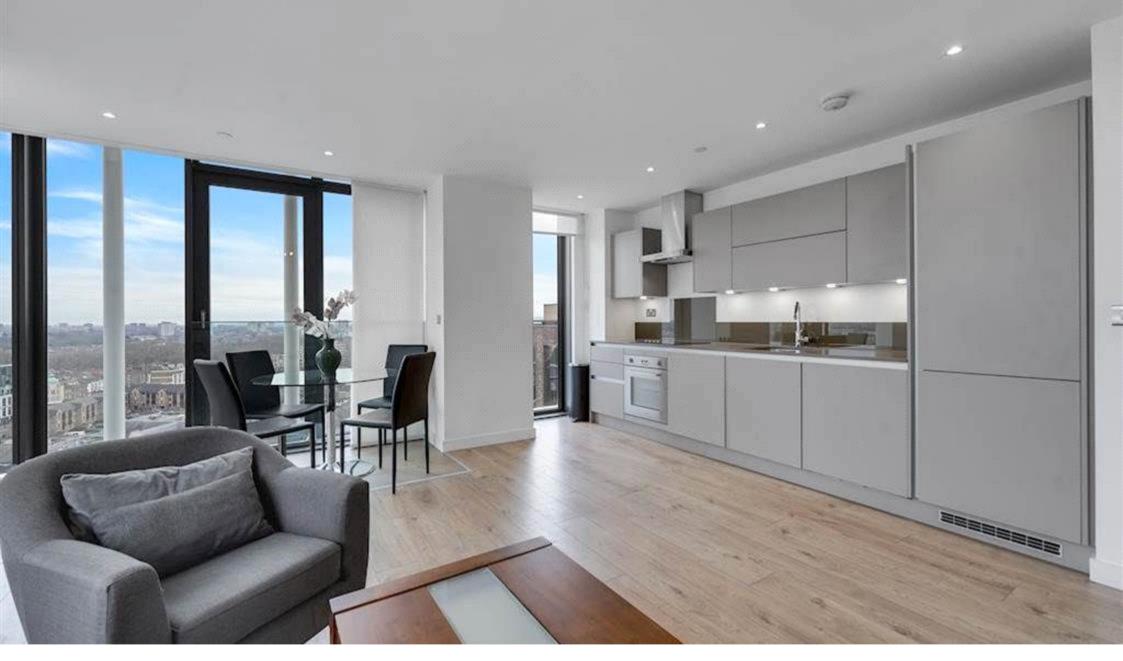

## **Description**

This impressive two-bedroom apartment in Stratosphere Tower, Stratford, E15, offers dual-aspect views, a winter garden, and a modern open-plan living/dining area. It includes a kitchen with integrated appliances, a master bedroom with en-suite, a second bedroom, a family bathroom, wood floors, underfloor heating, and cityscape views.