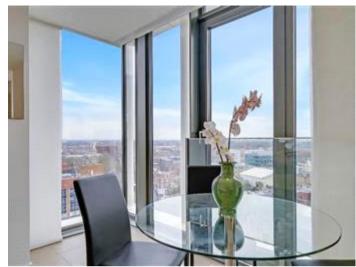

## **Description**

This impressive two-bedroom apartment in Stratosphere Tower, Stratford, E15, offers dual-aspect views, a winter garden, and a modern open-plan living/dining area. It includes a kitchen with integrated appliances, a master bedroom with en-suite, a second bedroom, a family bathroom, wood floors, underfloor heating, and cityscape views.