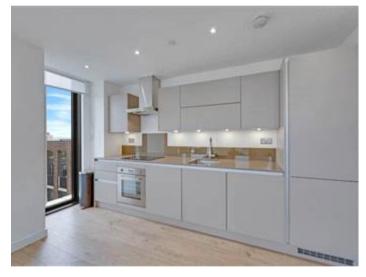

## **Description**

This impressive two-bedroom apartment in Stratosphere Tower, Stratford, E15, offers dual-aspect views, a winter garden, and a modern open-plan living/dining area. It includes a kitchen with integrated appliances, a master bedroom with en-suite, a second bedroom, a family bathroom, wood floors, underfloor heating, and cityscape views.