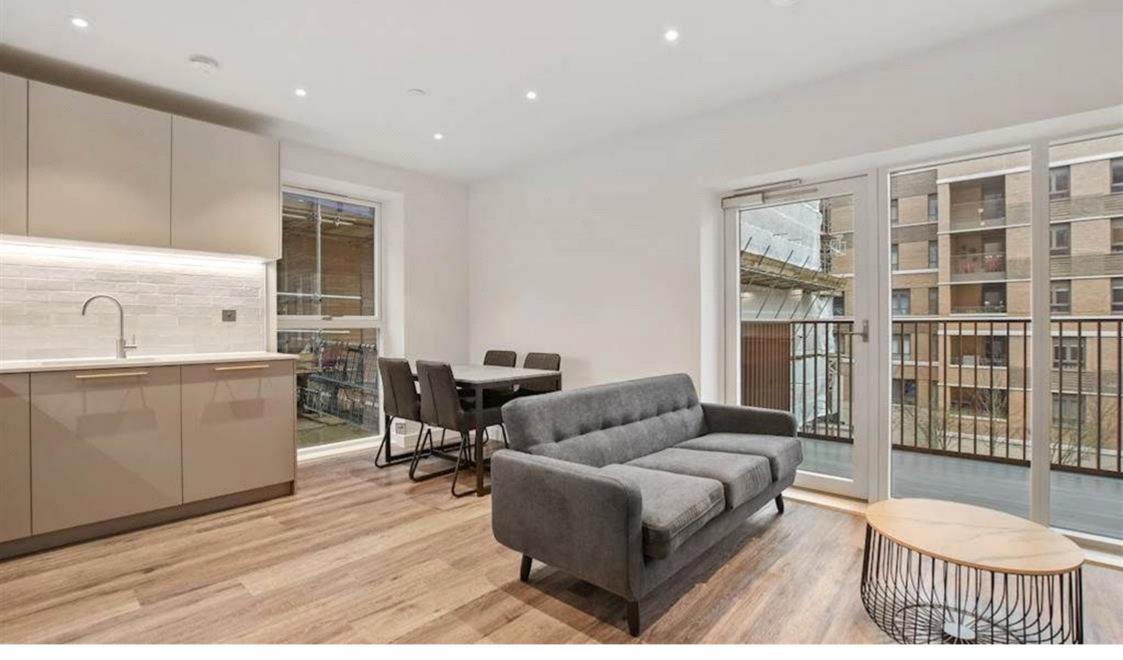

## **Description**

This beautiful flat boasts a private balcony and an open-plan kitchen, flooding the space with natural light. It offers a spacious living area with balcony access, a sleekly appointed kitchen, a large double bedroom, abundant storage, and a modern, generously sized bathroom.