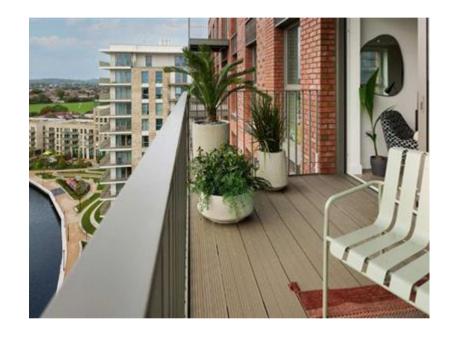

## **Description**

Peninsula House at Grand Union is a prestigious canalside development located moments from Wembley Stadium, designed to deliver an exceptional living experience for residents and unique opportunities for investors. Positioned within one of London's largest regeneration zones, this development combines modern, high-quality residences with outstanding transport connections, expansive green spaces, and world-class amenities. Offering everything from a 24-hour concierge and gym to a private cinema and bowling alley, Peninsula House ensures a blend of convenience, luxury, and community living. Whether you're an investor looking for strong rental demand and capital growth or an owner-occupier seeking a vibrant and well-connected neighbourhood, Peninsula House is a prime choice in London's thriving property market.

## Grand Union, Peninsula House - Property 877, Third Floor

| Dimensions          |               |                 |
|---------------------|---------------|-----------------|
| Kitchen             | 3.23m x 3.00m | 10° 7" x 9° 10" |
| Living/Dining       | 4.73m x 4.11m | 15' 6" x 13' 6" |
| Bedroom 1           | 4.87m x 3.00m | 16' 0" x 9' 10" |
| Bedroom 2           | 3.59m x 2.45m | 11' 9" x 8' 0"  |
| Balcony             | 1.73m x 3.58m | 5' 8" x 11' 8"  |
| Total Internal Area | 77 sq.m       | 828 sq.ft       |
| Total External Area | 6.7 sq.m      | 72 sq.ft        |