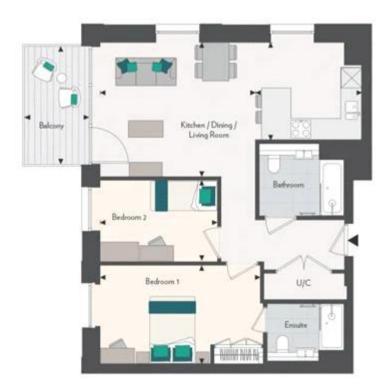

## Grand Union, Peninsula House - Property 877, Third Floor

| Dimensions          |               |                 |
|---------------------|---------------|-----------------|
| Kitchen             | 3.23m x 3.00m | 10° 7" x 9° 10" |
| Living/Dining       | 4.73m x 4.11m | 15' 6" x 13' 6" |
| Bedroom 1           | 4.87m x 3.00m | 16' 0" x 9' 10" |
| Bedroom 2           | 3.59m x 2.45m | 11' 9" x 8' 0"  |
| Balcony             | 1.73m x 3.58m | 5' 8" x 11' 8"  |
| Total Internal Area | 77 sq.m       | 828 sq.ft       |
| Total External Area | 6.7 sq.m      | 72 sq.ft        |

| Key |                  |
|-----|------------------|
| U/C | Utility/Cupboard |

Viewing by appointment only
Allen Goldstein - Bloomsbury
104 Cromer Street , London WC1H 8BZ
Tel: 020 7183 4101 Email: enquiries@allengoldstein.com Website: https://www.allengoldstein.com