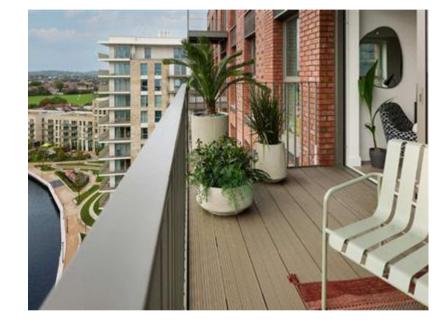

| Dimensions                |                 | Key           |   |          |
|---------------------------|-----------------|---------------|---|----------|
| Kitchen / Dining / Living | 17' 2" x 20' 9" | 5.24m x 6.32m | С | Cupboard |
| Bedroom 1                 | 9' 10" x 10' 0" | 3.00m x 3.06m | U | Utility  |
| Bedroom 2                 | 9' 0" x 13' 0"  | 2.75m x 4.00m |   |          |
| Bedroom 3 / Study         | 9' 4" x 12' 0"  | 2.85m x 3.67m |   |          |
| Balcony                   | 16' 7" x 5' 11" | 5.06m x 1.8m  |   |          |