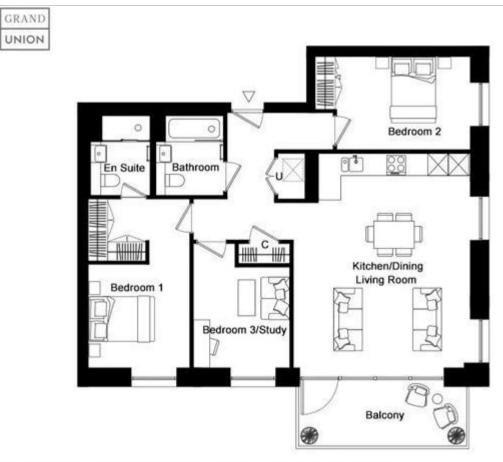

Tenure: Leasehold

| Grand Union, Waterview House - | Property 425 | , Third Floor |
|--------------------------------|--------------|---------------|
|--------------------------------|--------------|---------------|

| Dimensions                |                 | Key           |   |          |
|---------------------------|-----------------|---------------|---|----------|
| Kitchen / Dining / Living | 17' 2" x 20' 9" | 5.24m x 6.32m | С | Cupboard |
| Bedroom 1                 | 9' 10" x 10' 0" | 3.00m x 3.06m | U | Utility  |
| Bedroom 2                 | 9' 0" x 13' 0"  | 2.75m x 4.00m |   |          |
| Bedroom 3 / Study         | 9' 4" x 12' 0"  | 2.85m x 3.67m |   |          |
| Balcony                   | 16' 7" x 5' 11" | 5.06m x 1.8m  |   |          |