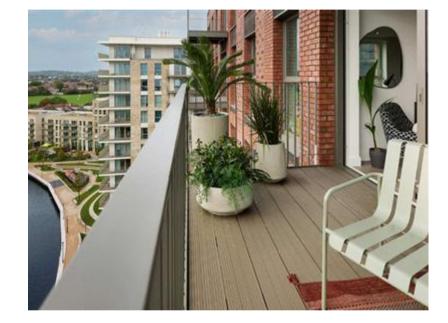

## Grand Union, Waterview House - Property 516, Eleventh Floor

| Dimensions                |                  |               | Key |                     |
|---------------------------|------------------|---------------|-----|---------------------|
| Kitchen / Dining / Living | 22' 11" x 15' 4" | 6.98m x 4.67m | С   | Cupboard<br>Utility |
| Bedroom 1                 | 9' 10" x 12' 0"  | 3.00m x 3.66m | U   |                     |
| Bedroom 2                 | 9' 0" x 14' 9"   | 2.75m x 4.48m |     |                     |
| Bedroom 3                 | 9' 0" x 13' 1"   | 2.75m x 3.99m |     |                     |
| Balcony                   | 17' 0" x 5' 11"  | 5.17m x 1.80m |     |                     |