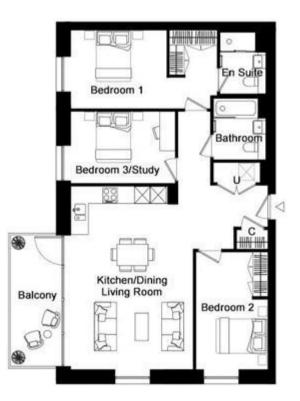

## Grand Union, Waterview House - Property 516, Eleventh Floor

| Dimensions                |                  |               | Key |                     |
|---------------------------|------------------|---------------|-----|---------------------|
| Kitchen / Dining / Living | 22' 11" x 15' 4" | 6.98m x 4.67m | С   | Cupboard<br>Utility |
| Bedroom 1                 | 9' 10" x 12' 0"  | 3.00m x 3.66m | U   |                     |
| Bedroom 2                 | 9' 0" x 14' 9"   | 2.75m x 4.48m |     |                     |
| Bedroom 3                 | 9' 0" x 13' 1"   | 2.75m x 3.99m |     |                     |
| Balcony                   | 17' 0" x 5' 11"  | 5.17m x 1.80m |     |                     |